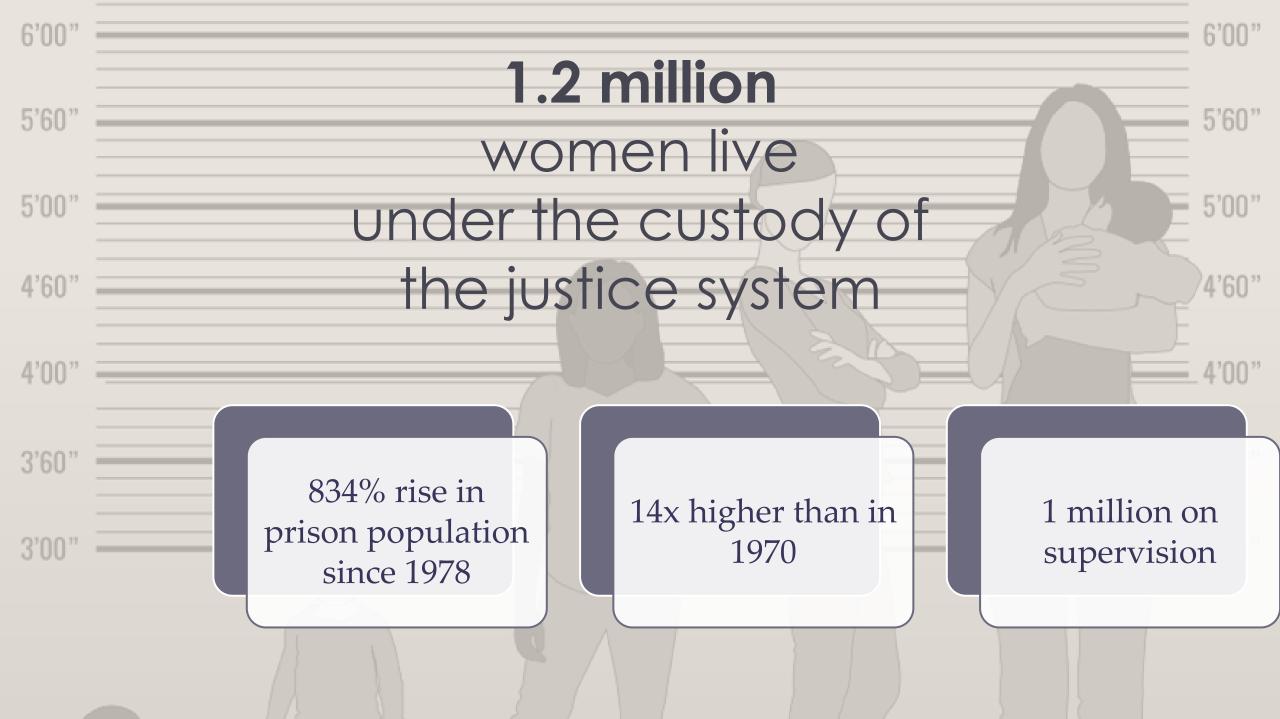

## More likely to be custodial parent

80% of women in prison are mothers

More likely to be custodial parent – 85%

25% enter prison either recently gave birth or are pregnant

"When a man goes to prison he loses his freedom, but when a woman goes to prison, she loses her children." ~Unknown