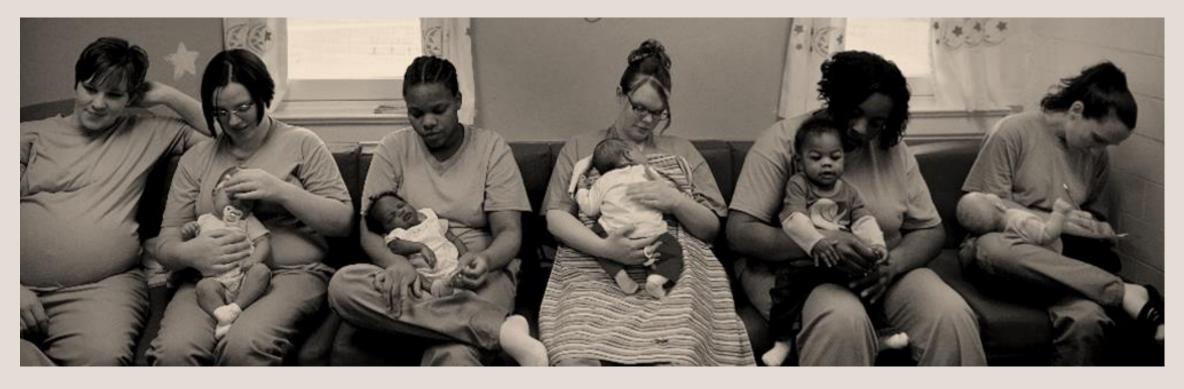

## More likely to be custodial parent

80% of women in prison are mothers

More likely to be custodial parent – 85%

25% enter prison either recently gave birth or are pregnant

"When a man goes to prison he loses his freedom, but when a woman goes to prison, she loses her children." ~Unknown

#### Focus Group Incarcerated Women

I need to find a job; w/ record it'll be hard with my background, finding reliable transportation especially late at night

I'm worried about returning home, being a stable parent for children; thrown back into household, will be an adjustment; embarrassed of what others will think about me upon my return;

If things don't work out at mom's house, I'll be homeless. I need to find a job and I have medical issues: diabetes, neuropathy;

Who will watch my kids and how will I pay for it? Where will the money come from?

"We need a case manager to contact us long before release to help plan and address housing, sobriety, parenting and employment concerns."

"I need someone to offer family counseling to ease the transition back into family life. It should start before I'm released."